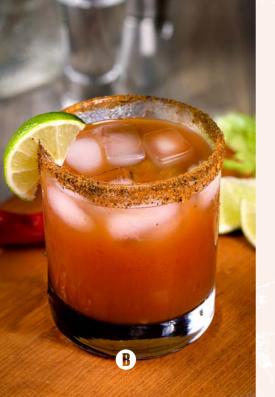

### PINKY PROMISE

### INGREDIENTS

2 oz

Bandana Tamarindo

3 oz

• Grapefruit juice

2 oz • Lime juice

· Soda water

• Sweet chili dust

#### PREPARATION

Rim a glass with sweet chili dust, add ice, and combine all ingredients. Top with soda and garnish with a grapefruit slice.