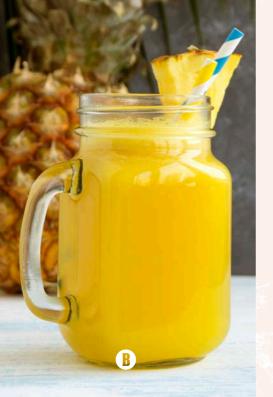

## BLAZIN' PINEAPPLE

Ignite your nights with Blazin Pineapple, the ultimate shot of liquid sunshine! This vibrant fusion of premium tequila, juicy pineapple, and a hint of spicy bliss will transport you to sun-kissed beaches and endless summers.

### **TASTING NOTES**

Prominent notes of pineapple with a delightful mix of sweet, spicy, and tropical flavors.

A burst of sweet pineapple followed by a gradual build of heating with a velvety texture and a lingering finish.