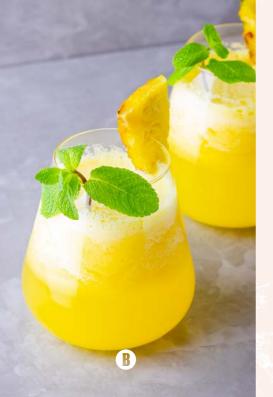

# BOLD & SPICY

### **INGREDIENTS**

- 2 oz Bandana Pineapple
- 1 oz Pineapple juice
- 1 oz · Lime juice
- 1 oz Simple syrup
  - 4 Mint leaves
  - Millit leaves
    - Pineapple cubes
    - Soda

### PREPARATION

Combine all ingredients in a glass over ice and stir gently until mixed.

Garnish with pineapple cubes and mint leaves.