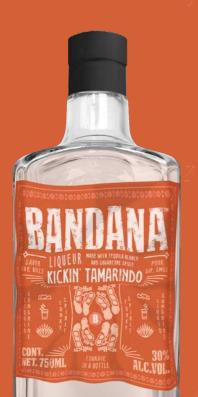

## KICKIN' TAMARINDO

A harmonious fusion of flavors, where the smooth agave notes dance with the tart and sweet tamarindo. With each sip, "Kickin' Tamarindo" delivers a burst of tropical flavor, followed by a warm, spicy kick.

#### **TASTING NOTES**

Crystal clear with bright highlights.

Notes of tamarind and caramel followed by a subtle heat.

Vibrant notes of sweetness and spiciness followed by a tangy tamarind finish.