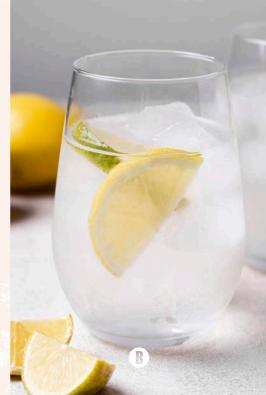

## **OLDIE BUT GOODIE**

### **INGREDIENTS**

2 oz

Bandana Tamarindo

· Lemon - lime soda

· Crushed ice

· Lemon and lime wedges

Combine Bandana Tamarind, lemon soda, and crushed ice in a glass. Stir well and garnish with lemon and lime wedges.