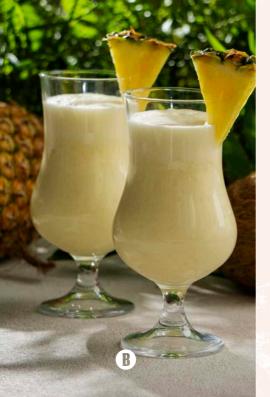

## KICKIN' COLADA

### **INGREDIENTS**

3 oz • Bandana Pineapple

 $\frac{1}{2}$  cup • Fresh pineapple

1 oz • Pineapple juice

Coconut cream

Ice

#### PREPARATION

Blend Bandana Pineapple, fresh pineapple, pineapple juice, coconut cream, and ice until smooth. Serve in a glass and garnish with a pineapple slice.