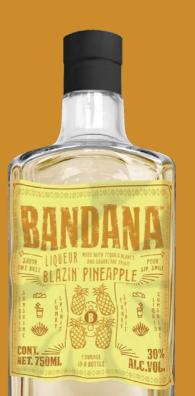

## BLAZIN' PINEAPPLE

Ignite your nights with Blazin Pineapple, the ultimate shot of liquid sunshine! This vibrant fusion of premium tequila, juicy pineapple, and a hint of spicy bliss will transport you to sun-kissed beaches and endless summers.

### **TASTING NOTES**

Prominent notes of pineapple with a delightful mix of sweet, spicy, and tropical flavors.

A burst of sweet pineapple followed by a gradual build of heating with a velvety texture and a lingering finish.