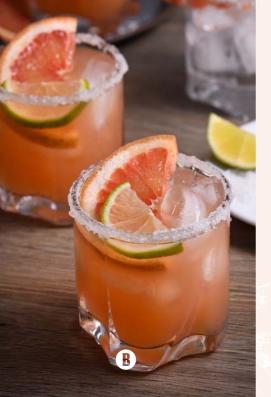

### PINKY PROMISE

### INGREDIENTS

2 oz

Bandana Tamarindo

3 oz

• Grapefruit juice

2 oz • Lime juice

· Soda water

• Sweet chili dust

#### PREPARATION

Rim a glass with sweet chili dust, add ice, and combine all ingredients. Top with soda and garnish with a grapefruit slice.