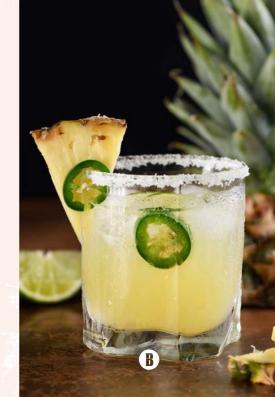

# SPICY YELLOW TWEAK

### INGREDIENTS

2 oz • Bandana Pineapple

1 tsp • Sugar

1 oz

- · Lime juice
- · Soda water
- · Pineapple slice
- Jalapeño slice
- Ice
- Tajín

### **PREPARATION**

Rim the glass with tajín and add ice. Mix all ingredients in the glass, and garnish with a jalapeño slice and a pineapple slice.