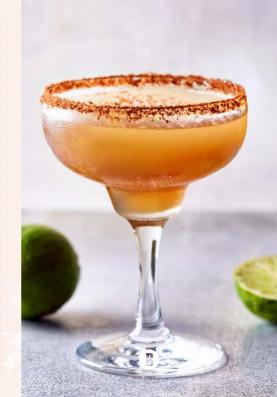

### BLOODY MARGARITA

### **INGREDIENTS**

2 oz • Bandana Tamarindo

4 oz • Clamato

4 oz • Lager Beer

1/2 OZ

Lime juice

Tajín

#### PREPARATION

Rim the glass with tajín. Combine all ingredients in the glass, stir, and garnish with a lime slice.