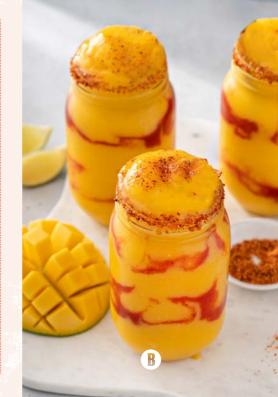

### MANGONADA

### **INGREDIENTS**

3 oz ½ cup • Bandana Tamarindo

2 oup

Fresh mangoMango juice

• Chamoy

• Tajin

• Ice

### **PREPARATION**

Blend Bandana Tamarind, fresh mango, mango juice, and ice until smooth. Rim the glass with chamoy and tajín before pouring in the mix.